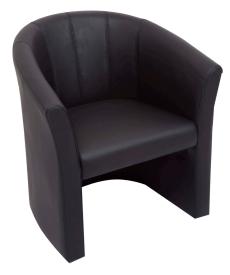

## **SPACE SINGLE EXECUTIVE TUB CHAIR**

Introducing the Space Single Seater Executive Tub Chair, a luxurious seating option designed to provide both style and comfort in your workspace. Crafted with black PU leather and exquisite stitching detail throughout, this chair exudes elegance and sophistication.

The Space Tub Chair is not just visually appealing but also prioritizes comfort. The soft foam used in its construction ensures a plush seating experience, allowing you to relax and focus on your work.

## **PRODUCT DESCRIPTION**

Space Single Seater Executive Tub Chair - Black Black PU Leather With Stitching Detail Throughout Soft Foam Used For Added Comfort 140 Kg Weight Rating Rubber Feet 3 Year Warranty