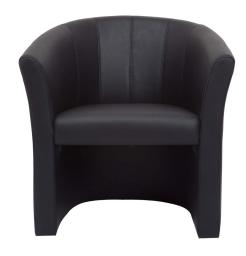

## **SPACE SINGLE EXECUTIVE TUB CHAIR**

Introducing the Space Single Seater Executive Tub Chair, a luxurious seating option designed to provide both style and comfort in your workspace. Crafted with black PU leather and exquisite stitching detail throughout, this chair exudes elegance and sophistication.

The Space Tub Chair is not just visually appealing but also prioritizes comfort. The soft foam used in its construction ensures a plush seating experience, allowing you to relax and focus on your work.

## **PRODUCT DESCRIPTION**

Space Single Seater Executive Tub Chair - Black Black PU Leather With Stitching Detail Throughout Soft Foam Used For Added Comfort 140 Kg Weight Rating Rubber Feet 3 Year Warranty